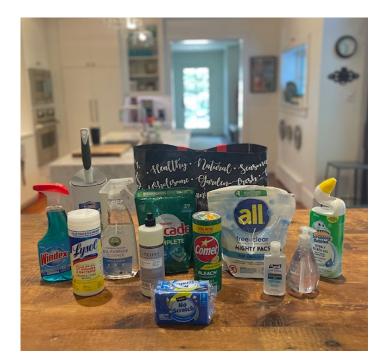

## Cleaning Bags for the T&E Care Holiday Drive

If you are donating a Cleaning Bag for the T&E Care Holiday Drive, may we kindly ask that you include the following items in your bag. If you can, please use a reusable bag (such as the type from Trader Joe's, Acme, or Wegmans, etc). to accommodate the weight and help this look more like a "gift". Feel free to select any brand you

like.

- Container of toilet cleaner and a cleaning brush
- Bag of dishwashing pods
- Package of 2-3 new sponges
- Container of Comet OR a box of SOS pads
- Spray bottle of all-purpose kitchen or bath cleaner
- Container of wipes
- Bottle of hand sanitizer
- Bottle of kitchen dish soap
- Bag of unscented laundry detergent pods
- Small bottle of hand soap (like for bathroom)
- Windex or window cleaner