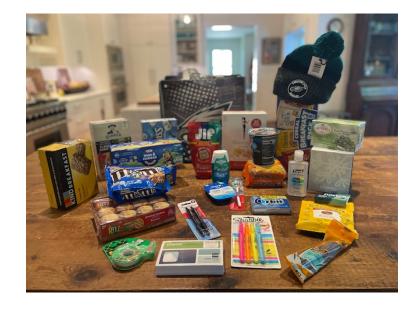

- One multi-pack of single serve cereal boxes
- One box of multi-flavored single serve oatmeal
- Squeeze peanut butter
- Multi-pack microwavable macaroni and cheese cups
- Two cups of microwavable soup
- One box of granola bars /breakfast/energy bars
- Tooth brush, tooth paste and floss
- One box of hot chocolate
- One box/bag of cookies
- One box of microwavable popcorn
- Box of snack crackers peanut butter crackers or cheese crackers
- Chocolate Bar/Hershey kisses/treat
- A pair of gender-neutral cozy socks/hat OR folding umbrella
- School supplies pens, pencils, highlighters, tape, post it notes or index cards
- Cold supplies tissues, tea, cough drops, chapstick, hand sanitizer